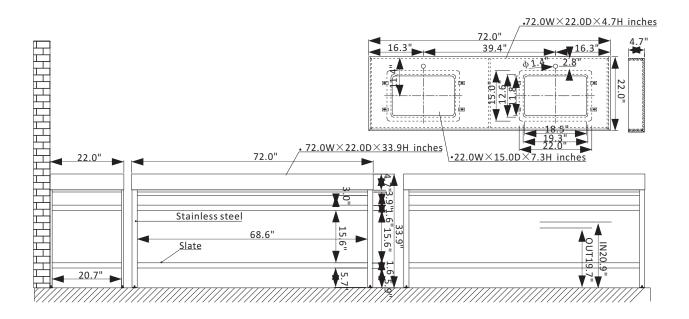

## Vinnova Funes Vanity Collection 702572-BG-SMB-NM

## **Features**

Constructed of high-quality stainless steel with sintered stone for superior durability and stability.

Structure base available in Brushed Gold or Matte Black finish to enhance your décor. Your choice of White or Gray countertop lends a touch of refined opulence.

Large open shelf below provides convenient space for storage or display.

Double, rectangular glazed white ceramic under-mount sinks included.

Pre-drilled and designed for easy plumbing and faucet installation.